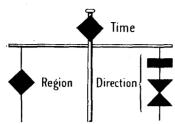

|                 |                   | 12 ,, 37         | 21    | 26                                      | 49                |

Seamen should realize that, whatever may be the probability of a certain velocity in a given case, there is always the possibility that it may be greatly exceeded. The safest guide is to make allowance for extreme velocity.

TYPHOON SIGNAL.



A severe typhoon within 30 miles of lat. 26° N., long. 120° E. travelling N.E. Warning issued this morning. travelling N.E.

DEPRESSION SIGNAL.



A continental depression in lat. 56° N., long. 109° E., travelling E.S.E. Warning issued yesterday morning.

TYPHOON SIGNAL.



A typhoon within 60 miles of lat. 20° N., long. 122° E., splitting Warning issued this afternoon. in two.

GALE SIGNAL.



The north coast of Hokushu threatened by a gate from S.W. Warning issued yesterday afternoon.

The China Seas storm-signal system is used at the following storm-signal stations:

1. (a.) The stations of the Maritime Customs at Newchwang, Taku, Chefoo, Chinkiang, Wusung, Gutzlaff, Pagoda

In connection with Storm Warnings issued by

Anchorage, and Amoy.
(b.) The French Municipal station

at Shanghai.
(c.) The British station at Wei-Sikawei Observatory. hai-wei.

(Storm warnings are also issued to, but are not signalled from Antung,

Chin-wang tao, Hankow, Ningpo, Chinhai, and Wenchau.

e station of the Maritime Royal Observatory, Customs at Swatau. Hong Kong. 2. The

The foregoing system of storm-signals has been drawn up by joint agreement between the Observatories at Sikawei and Hanoi a