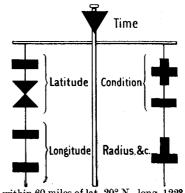

| 21    | 26                                      | 52                |
| 0° ,, 55° |                  |                                             |                 |                   | 12 ,, 37         | 21    | 26                                      | 49                |

Seamen should realize that, whatever may be the probability of a certain velocity in a given case, there is always the possibility that it may be greatly exceeded. The safest guide is to make allowance for extreme velocity.

TYPHOON SIGNAL.



A severe typhoon within 30 miles of lat. 26° N., long. 120° E. travelling N.E. Warning issued this morning. travelling N.E.

DEPRESSION SIGNAL.



A continental depression in lat. 56° N., long. 109° E., travelling E.S.E. Warning issued yesterday morning.

TYPHOON SIGNAL.



A typhoon within 60 miles of lat. 20° N., long. 122° E., splitting Warning issued this afternoon. in two.

GALE SIGNAL.



The north coast of Hokushu threatened by a gate from S.W. Warning issued yesterday afternoon.

The China Seas storm-signal system is used at the following storm-signal stations:

1. (a.) The stations of the Maritime Customs at Newchwang, Taku, Chefoo, Chinkiang, Wusung, Gutzlaff, Pagoda

In connection with Storm Warnings issued by

Anchorage, and Amoy.
(b.) The French Municipal station

at Shanghai.
(c.) The British station at Wei-Sikawei Observatory. hai-wei.

(Storm warnings are also issued to, but are not signalled from Antung,

Chin-wang tao, Hankow, Ningpo, Chinhai, and Wenchau.

e station of the Maritime Royal Observatory, Customs at Swatau. Hong Kong. 2. The