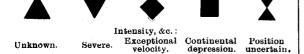

be the position of the centre of the typhoon. It indicates merely the centre of a circle of a specified radius

indicates merely the centre of a circle of a specified radius within which the centre of the typhoon is believed to lie.

#### TABLE No. 1.—DIRECTION SIGNALS.

Two Upper Symbols of Hoist.

These indicate the direction in which a typhoon is travelling or the direction from which a gale may be expected.



w. w n.w. N.W. N.N.W. s.s.w. s.w. w.s.w. S. The numbers corresponding to the symbols indicate the TABLE No. 2.—CONDITION SIGNALS. Two Upper Symbols of Hoist.



Forming.

Direction Stationary Recurving. Filling up. unknown. or very slow.

TABLE No. 3,-Radius and Intensity Signals.

The Lowest of Three Symbols.



Unknown. Severe. Unknown. Deepening. Radius of Position Circles:



TABLE No. 4.—TIME-SIGNALS.

Single Symbol at Masthead.



TABLE No. 5.—GALE SIGNALS. One Symbol at Yardarm.



It is important that seamen should realize that the position of the centre of the typhoon as signalled is the position ac-cording to the data possessed by the Observatory at the time of the issue of the warning. That data may be as much as of the issue of the warning. That data may be as much as 12 hours old. Thus, if the time-signal indicates that the warning was issued "This morning," it may be that the position corresponds to data concerning yesterday afternoon.

If the signal "Deepening" is made, it indicates that there

If the signal "Deepening" is made, it indicates that there is reason to believe that the barometric gradient and, consequently, the intensity of the typhoon