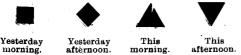

s merely the centre of a circle of a specified radius

indicates merely the centre of a circle of a specified radius within which the centre of the typhoon is believed to lie.

#### TABLE No. 1.—DIRECTION SIGNALS.

Two Upper Symbols of Hoist.

These indicate the direction in which a typhoon is travelling or the direction from which a gale may be expected.



w. w n.w. N.W. N.N.W. s.s.w. s.w. w.s.w. S. The numbers corresponding to the symbols indicate the TABLE No. 2.—CONDITION SIGNALS. Two Upper Symbols of Hoist.



Forming.

Direction Stationary Recurving. Filling up. unknown. or very slow.

TABLE No. 3,-Radius and Intensity Signals.

The Lowest of Three Symbols.



Unknown. Severe. Unknown. Deepening. Radius of Position Circles:



TABLE No. 4.—TIME-SIGNALS.

Single Symbol at Masthead.



TABLE No. 5.—GALE SIGNALS. One Symbol at Yardarm.



It is important that seamen should realize that the position of the centre of the typhoon as signalled is the position ac-cording to the data possessed by the Observatory at the time of the issue of the warning. That data may be as much as of the issue of the warning. That data may be as much as 12 hours old. Thus, if the time-signal indicates that the warning was issued "This morning," it may be that the position corresponds to data concerning yesterday afternoon.

If the signal "Deepening" is made, it indicates that there

If the signal "Deepening" is made, it indicates that there is reason to believe that the barometric gradient and, consequently, the intensity of the typhoon are increasing.

If the signal "Exceptional velocity" is