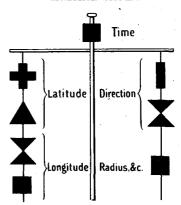

5° ,, 50° |                  |                                             |                 |                   | 12 ,, 36         | 21    | 26                                      | 52                |
| 0° ,, 55° |                  |                                             |                 |                   | 12 ,, 37         | 21    | 26                                      | 49                |

Seamen should realize that, whatever may be the probability of a certain velocity in a given case, there is always the possibility that it may be greatly exceeded. The safest guide is to make allowance for extreme velocity.

TYPHOON SIGNAL.



A severe typhoon within 30 miles of lat. 26° N., long. 120° E. travelling N.E. Warning issued this morning. travelling N.E.

DEPRESSION SIGNAL.



A continental depression in lat. 56° N., long. 109° E., travelling E.S.E. Warning issued yesterday morning.

TYPHOON SIGNAL.



A typhoon within 60 miles of lat. 20° N., long. 122° E., splitting Warning issued this afternoon. in two.

GALE SIGNAL.



The north coast of Hokushu threatened by a gate from S.W. Warning issued yesterday afternoon.

The China Seas storm-signal system is used at the following storm-signal stations:

1. (a.) The stations of the Maritime Customs at Newchwang, Taku, Chefoo, Chinkiang, Wusung, Gutzlaff, Pagoda

In connection with Storm Warnings issued by

Anchorage, and Amoy.
(b.) The French Municipal station

at Shanghai.
(c.) The British station at Wei-Sikawei Observatory. hai-wei.

(Storm warnings are also issued to, but are not signalled from Antung,

Chin-wang