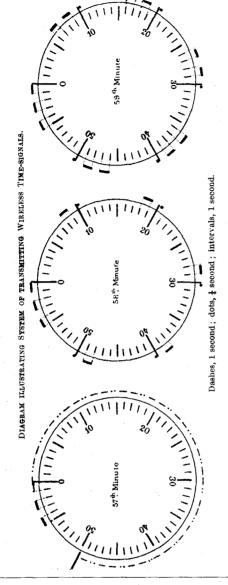

st Series of Time-signals.

From 23 h. 58 m. 08 s. and 11 h. 58 m. 08 s., the letter "N" of the Morse code, repeated every 10 seconds, the dot being made at each even 10 seconds; followed by three dashes ending at 23 h. 59 m. 00 s. and 11 h. 59 m. 00 s.

#### Second Series of Time-signals.

From 23 h. 59 m. 06 s. and 11 h. 59 m. 06 s., the letter "G" of the Morse code repeated every 10 seconds, the dot being made at each even 10 seconds followed by three dashes ending at 00 h. 00 m. 00 s. and 12 h. 00 m. 00 s.

Note.—The dashes are of about one second and the dots of about a quarter of a second duration, each sign being separated from the one which immediately follows in the same group by an interval of about one second duration.

The attached diagram represents graphically the foregoing



Notice to Mariners.-No. 32 of 1918.

GISBORNE INNER HARBOUR.—ERECTION OF GROYNE AND LIGHT.

Marine Department,
Wellington, N.Z., 23rd May, 1918.

THE Gisborne Harbour Board have notified that a groyne
has been erected in the basin of the inner best A has been erected in the basin of the inner harbour running out from wharf on east side of Tauranganui River towards and abreast the railway goods-shed on west side of

A white light will be shown from sunset to sunrise from the

end of this groyne from this date until further notice.

Charts, &c., affected.—Admiralty Chart No. 3321; "New Zealand Pilot," eighth edition, 1908, Chapter iv, page 127; "New Zealand Nautical Almanac," 1918, page 270, and plan facing page 270.

GEORGE ALLPORT, Secretary.

Notice to Mariners,-No. 33 of 1918.

Marine