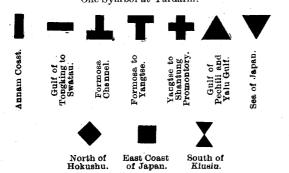

indicates merely the centre of a circle of a specified radius within which the centre of the typhoon is believed to lie.

#### TABLE No. 1.—DIRECTION SIGNALS.

Two Upper Symbols of Hoist.

These indicate the direction in which a typhoon is travelling or the direction from which a gale may be expected.



w. w n.w. N.W. N.N.W. s.s.w. s.w. w.s.w. S. The numbers corresponding to the symbols indicate the TABLE No. 2.—CONDITION SIGNALS. Two Upper Symbols of Hoist.



Forming.

Direction Stationary Recurving. Filling up. unknown. or very slow.

TABLE No. 3,-Radius and Intensity Signals.

The Lowest of Three Symbols.



Unknown. Severe. Unknown. Deepening. Radius of Position Circles:



TABLE No. 4.—TIME-SIGNALS.

Single Symbol at Masthead.



TABLE No. 5.—GALE SIGNALS. One Symbol at Yardarm.



It is important that seamen should realize that the position of the centre of the typhoon as signalled is the position ac-cording to the data possessed by the Observatory at the time of the issue of the warning. That data may be as much as of the issue of the warning. That data may be as much as 12 hours old. Thus, if the time-signal indicates that the warning was issued "This morning," it may be that the position corresponds to data concerning yesterday afternoon.

If the signal "Deepening" is made, it indicates that there

If the signal "Deepening" is made, it indicates that there is reason to believe that the barometric gradient and, consequently, the intensity of the typhoon are increasing.

If the signal "Exceptional velocity" is made, it indicates that there is reason to believe th