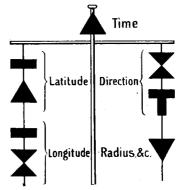

|                 |                   | 17 ,, 36         | 21    | 26                                      | 48                |
| 5° ,, 50° |                  |                                             |                 |                   | 12 ,, 36         | 21    | 26                                      | 52                |
| 0° ,, 55° |                  |                                             |                 |                   | 12 ,, 37         | 21    | 26                                      | 49                |

Seamen should realize that, whatever may be the probability of a certain velocity in a given case, there is always the possibility that it may be greatly exceeded. The safest guide is to make allowance for extreme velocity.

TYPHOON SIGNAL.



A severe typhoon within 30 miles of lat. 26° N., long. 120° E. travelling N.E. Warning issued this morning. travelling N.E.

DEPRESSION SIGNAL.



A continental depression in lat. 56° N., long. 109° E., travelling E.S.E. Warning issued yesterday morning.

TYPHOON SIGNAL.



A typhoon within 60 miles of lat. 20° N., long. 122° E., splitting Warning issued this afternoon. in two.

GALE SIGNAL.



The north coast of Hokushu threatened by a gate from S.W. Warning issued yesterday afternoon.

The China Seas storm-signal system is used at the following storm-signal stations:

1. (a.) The stations of the Maritime Customs at Newchwang, Taku, Chefoo, Chinkiang, Wusung, Gutzlaff, Pagoda

In connection with Storm Warnings issued by

Anchorage, and Amoy.
(b.) The French Municipal station

at Shangha